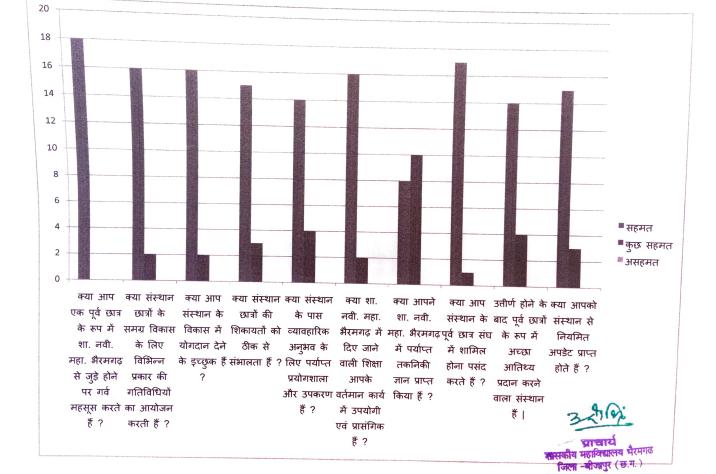

Government Naveen College, Bhairamgarh, Chhattisgarh

|          | Alumni Feedback Analysis                                                                                |      |          |        |       |  |  |
|----------|---------------------------------------------------------------------------------------------------------|------|----------|--------|-------|--|--|
| 2021-22  |                                                                                                         |      |          |        |       |  |  |
| क्र. सं. | कथन                                                                                                     | सहमत | कुछ सहमत | असहमत  | Total |  |  |
| 1        | क्या आप एक पूर्व छात्र के रूप में शा. नवी. महा.<br>भैरमगढ़ से जुड़े होने पर गर्व महसूस करते हैं ?       | 18   | 0        | 0      | 18    |  |  |
| 2        | क्या संस्थान छात्रों के समग्र विकास के लिए<br>विभिन्न प्रकार की गतिविधियों का आयोजन करती<br>हैं ?       | 16   | 2        | 0      | 18    |  |  |
| 3        | क्या आप संस्थान के विकास में योगदान देने के<br>इच्छुक हैं ?                                             | 16   | 2        | 0      | 18    |  |  |
| 4        | क्या संस्थान छात्रों की शिकायतों को ठीक से<br>संभालता हैं ?                                             | 15   | 3        | 0      | 18    |  |  |
| 5        | क्या संस्थान के पास व्यावहारिक अनुभव के लिए<br>पर्याप्त प्रयोगशाला और उपकरण हैं ?                       | 14   | 4        | 0      | 18    |  |  |
| 6        | क्या शा. नवी. महा. भैरमगढ में दिए जाने वाली शिक्षा<br>आपके वर्तमान कार्य में उपयोगी एवं प्रासंगिक हैं ? | 16   | 2        | 0      | 18    |  |  |
| 7        | क्या आपने शा. नवी. महा. भैरमगढ़ में पर्याप्त<br>तकनिकी ज्ञान प्राप्त किया हैं ?                         | 8    | 10       | 0      | 18    |  |  |
| 8        | क्या आप संस्थान के पूर्व छात्र संघ में शामिल होना<br>पसंद करते हैं ?                                    | 17   | 1        | 0      | 18    |  |  |
| 9        | उतीर्ण होने के बाद पूर्व छात्रों के रूप में अच्छा<br>आतिथ्य प्रदान करने वाला संस्थान हैं ।              | 14   | 4        | 3 4102 | 18    |  |  |